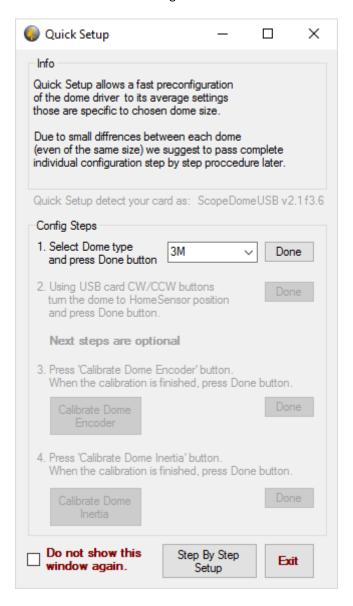

## How to install ScopeDome dome driver?

- 1. First, please run the installation file: **ScopeDomeUSBDomeDriver ver 5.1.3.exe** (or later version) from **Software** directory on CDRom attached to the package or download the installer from our web site.
- 2. Please do not change standard installation directory: C:\ScopeDome
- 3. After the installer is running please follow the steps displayed on the screen.
- 4. Before the first launching the driver there is a need to configure it using **Quick Setup** window.