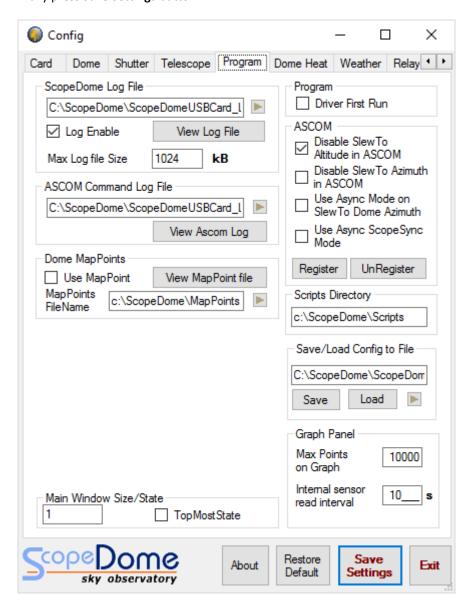

## How to install ScopeDome dome driver?

- 1. First, please run the installation file: **ScopeDomeUSBDomeDriver ver 5.1.3.exe** (or later version) from **Software** directory on CDRom attached to the package or download the installer from our web site.
- 2. Please do not change standard installation directory: C:\ScopeDome
- 3. After the installer is running please follow the steps displayed on the screen.
- 4. Before the first launching the driver there is a need to configure it using **Quick Setup** window.