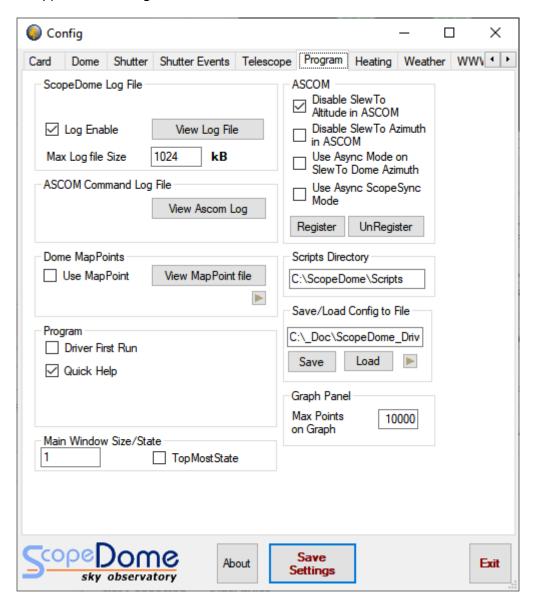

## How to upgrade ScopeDome dome driver?

- 1. First, please run the old driver and open **Config** window.
- 2. Next please open Program Tab.
- 3. In Save/Load Config to File box press Save button.
- 4. Now you can uninstall the old driver.

-----

- 5. Next install the new driver and run it.
- 6. In Config>Program tab press Load button.
- 7. Finally press **Save Settings** button.