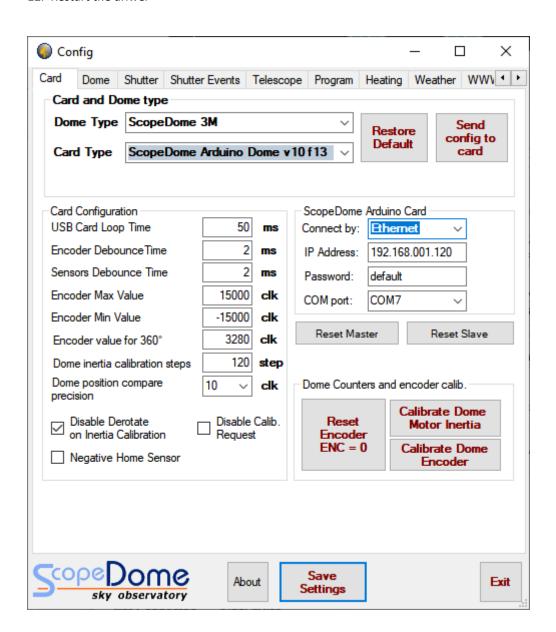

## How to install ScopeDome dome driver?

- 1. Please remember to at first install latest ASCOM platform version.
- 2. First, please run the installation file: **ScopeDomeUSBDomeDriver ver 5.5.18.exe** (or later version) from **Software** directory on CDRom attached to the package or download the installer from our web site
- 3. Please do not change standard installation directory: C:\ScopeDome
- 4. Open Config Window
- 5. Select **Dome Type**
- 6. Select Card Type
- 7. Click Save Settings button
- 8. Click Restore Default button
- 9. Select Connect by (we recomendate to use Ethernet connection option)
- 10. Click Save Settings button again
- 11. Click Exit
- 12. Restart the driwer